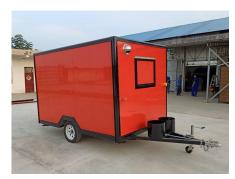

## FS300 Small BBQ Trailer

## **Details**

- Side - - Front - - Side -

- Side- - Rear - - Side -

- Side - - Tow Bar - - Cooking Equipment -

- Interior - - Sink - - Fire Suppression System -