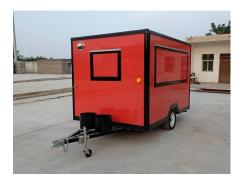

## FS300 Small BBQ Trailer

## **Specification**

| Model:             | FS300                                                                                                                                                                                            |
|--------------------|--------------------------------------------------------------------------------------------------------------------------------------------------------------------------------------------------|
| Dimensions:        | 300*200*230cm                                                                                                                                                                                    |
| Color:             | Red                                                                                                                                                                                              |
| Window:            | Flip-out concession window, with fold down shelf                                                                                                                                                 |
| Electrical:        | 110V/60HZ                                                                                                                                                                                        |
| Material:          | Exterior wall: Extruded Polystyrene Board Insulation: 40mm black cotton Guard: Black stainless steel Interior wall: ACM Workbench: 201 stainless steel Floor: Non-slip aluminium checkered floor |
| Accessory:         | 88cm safety chain Trailer hitch ball Trailer coupler Heavy-duty stabilizer legs Heavy-duty trailer jack with wheel Standard gas piping Stainless steel propane tank holders                      |
| Electrical System: | Electrical panel board Circuit breaker Power sockets Generator receptacle Interior light bars License light Tail lights & red reflectors 7 pin trailer connector                                 |

## **Details**

- Side - - Front - - Side -

- Side- - Rear - - Side -

- Side - - Tow Bar - - Cooking Equipment -

- Interior - - Sink - - Fire Suppression System -