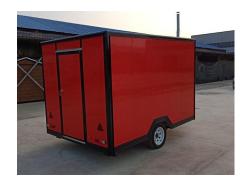

## FS300 Small BBQ Trailer

## **Details**

- Side - - Front - - Side -

- Side- - Rear - - Side -

- Side - - Tow Bar - - Cooking Equipment -

- Interior - - Sink - - Fire Suppression System -