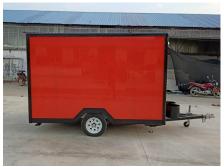

## FS300 Small BBQ Trailer

## **Details**

- Side - - Front - - Side -

- Side- - Rear - - Side -

- Side - - Tow Bar - - Cooking Equipment -

- Interior - - Sink - - Fire Suppression System -