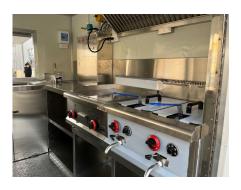

| Water Sink Kits:     | 3 compartment water sink with drainboard & side splashes Hand sink Commercial faucets for cold & hot water Floor drain     |
|----------------------|----------------------------------------------------------------------------------------------------------------------------|
| Water Supply System: | 24V water pumps 25L food-grade plastic clean water tanks 25L food-grade plastic cley water tanks Water heater              |
| Kitchen Equipment    | 201 stainless steel workbenches with cabinets Flattop grill Deep fryers Stainless steel range hood Fire suppression system |
| Warranty:            | One-year warranty for free                                                                                                 |

## **Details**

- Side - - Front - - Side -

- Side- - Rear - - Side -

- Side - - Tow Bar - - Cooking Equipment -

- Interior - - Sink - - Fire Suppression System -