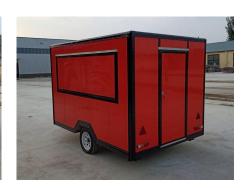

## FS300 Small BBQ Trailer

## **Specification**

| Model:             | FS300                                                                                                                                                                                            |
|--------------------|--------------------------------------------------------------------------------------------------------------------------------------------------------------------------------------------------|
| Dimensions:        | 300*200*230cm                                                                                                                                                                                    |
| Color:             | Red                                                                                                                                                                                              |
| Window:            | Flip-out concession window, with fold down shelf                                                                                                                                                 |
| Electrical:        | 110V/60HZ                                                                                                                                                                                        |
| Material:          | Exterior wall: Extruded Polystyrene Board Insulation: 40mm black cotton Guard: Black stainless steel Interior wall: ACM Workbench: 201 stainless steel Floor: Non-slip aluminium checkered floor |
| Accessory:         | 88cm safety chain Trailer hitch ball Trailer coupler Heavy-duty stabilizer legs Heavy-duty trailer jack with wheel Standard gas piping Stainless steel propane tank holders                      |
| Electrical System: | Electrical panel board Circuit breaker Power sockets Generator receptacle Interior light bars License light Tail lights & red reflectors 7 pin trailer connector                                 |

## **Details**

- Side - - Front - - Side -

- Side- - Rear - - Side -

- Side - - Tow Bar - - Cooking Equipment -

- Interior - - Sink - - Fire Suppression System -