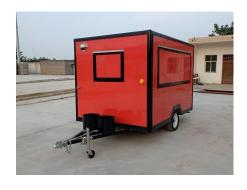

## FS300 Small BBQ Trailer

## **Specification**

| Model:             | FS300                                                                                                                                                                                            |
|--------------------|--------------------------------------------------------------------------------------------------------------------------------------------------------------------------------------------------|
| Dimensions:        | 300*200*230cm                                                                                                                                                                                    |
| Color:             | Red                                                                                                                                                                                              |
| Window:            | Flip-out concession window, with fold down shelf                                                                                                                                                 |
| Electrical:        | 110V/60HZ                                                                                                                                                                                        |
| Material:          | Exterior wall: Extruded Polystyrene Board Insulation: 40mm black cotton Guard: Black stainless steel Interior wall: ACM Workbench: 201 stainless steel Floor: Non-slip aluminium checkered floor |
| Accessory:         | 88cm safety chain Trailer hitch ball Trailer coupler Heavy-duty stabilizer legs Heavy-duty trailer jack with wheel Standard gas piping Stainless steel propane tank holders                      |
| Electrical System: | Electrical panel board Circuit breaker Power sockets Generator receptacle Interior light bars License light Tail lights & red reflectors 7 pin trailer connector                                 |

## **Details**

- Side - - Front - - Side -

- Side- - Rear - - Side -

- Side - - Tow Bar - - Cooking Equipment -

- Interior - - Sink - - Fire Suppression System -