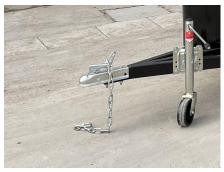

## **Details**

- Side - - Front - - Side -

- Side- - Rear - - Side -

- Side - - Tow Bar - - Cooking Equipment -

- Interior - - Sink - - Fire Suppression System -