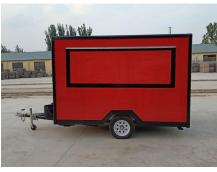

## FS300 Small BBQ Trailer

## **Specification**

| Model:             | FS300                                                                                                                                                                                            |
|--------------------|--------------------------------------------------------------------------------------------------------------------------------------------------------------------------------------------------|
| Dimensions:        | 300*200*230cm                                                                                                                                                                                    |
| Color:             | Red                                                                                                                                                                                              |
| Window:            | Flip-out concession window, with fold down shelf                                                                                                                                                 |
| Electrical:        | 110V/60HZ                                                                                                                                                                                        |
| Material:          | Exterior wall: Extruded Polystyrene Board Insulation: 40mm black cotton Guard: Black stainless steel Interior wall: ACM Workbench: 201 stainless steel Floor: Non-slip aluminium checkered floor |
| Accessory:         | 88cm safety chain Trailer hitch ball Trailer coupler Heavy-duty stabilizer legs Heavy-duty trailer jack with wheel Standard gas piping Stainless steel propane tank holders                      |
| Electrical System: | Electrical panel board Circuit breaker Power sockets Generator receptacle Interior light bars License light Tail lights & red reflectors 7 pin trailer connector                                 |

## **Details**

- Side - - Front - - Side -

- Side- - Rear - - Side -

- Side - - Tow Bar - - Cooking Equipment -

- Interior - - Sink - - Fire Suppression System -